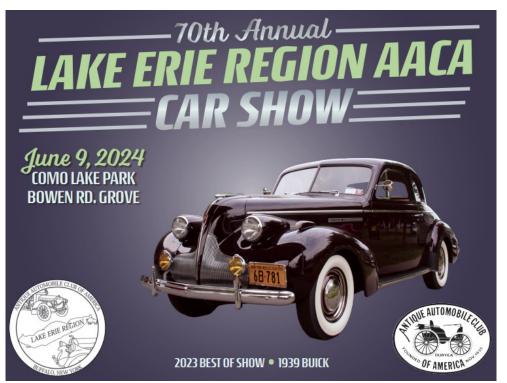

## **NEW LOCATION!**

Como Park Bowen Rd. Grove 3851 Bowen Rd. Lancaster, 14086 Automotive Related Flea Market

Food and Beverages on site

**WNY's Best Judged Show Since 1952!**Over 65 Class awards ( 1st,2nd,3rd ) plus:

Best 1950 or older Best 1951 - 1970 Best 1971 – 1999 Best Modified

Registration from 9:00 to 12:00
Judging starts at 12:00
Awards at 4:00
Chuck@716 -254-3926
or
www.aaca.org/lakeerie